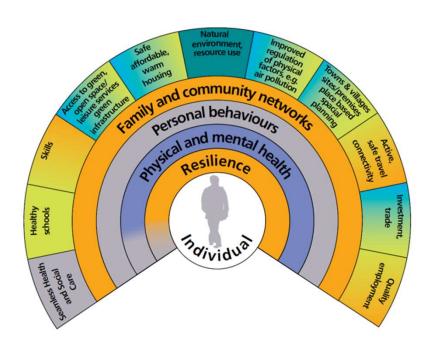

| cal Safeguarding Adult |
|                                        |                                      |                                                  |                       |                                  | Board                 |                                              |                        |

### The Challenge



#### Vision

People of Barnsley are enabled to take control of their health & wellbeing and enjoy happy, healthy and longer lives, in safer and stronger communities, regardless of who they are and wherever they live.



# Principles

#### A new relationship with residents



A relentless drive for efficiencies and outcomes



**Building on Strengths** 



Working as One borough



#### Strategic Objectives

Prioritise Prevention & Early Help







# **Strategic Objectives**

Accelerate System Enablers Embed a Culture of Integration













#### **Outcomes**

Children start life healthy and stay healthy

People live longer, healthier lives

People have improved mental health and wellbeing

A Stronger Economy & Healthier Workforce

Health inequalities are reduced

People live in strong and resilient families and communities

#### Next Steps

- Continued engagement with stakeholders
- Public Consultation Workshop 21<sup>st</sup> June
- Identify / agree outcome indicators
- Period of Consultation July/August
- Final Draft August/September
- H&WBB Work Programme