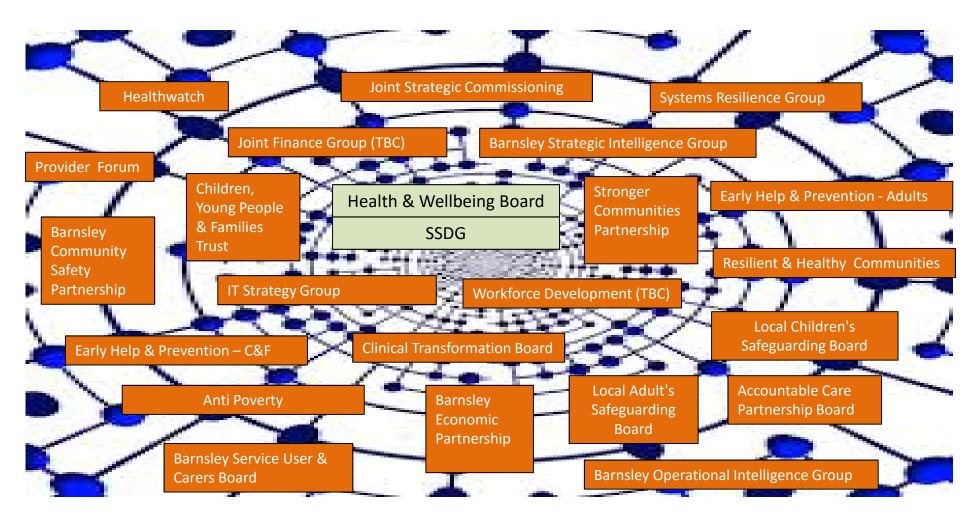

# Barnsley Health & Wellbeing Strategy Refresh



#### Progress to Date

Stakeholder Engagement & Consultation



Landscape & Context



Vision & Framework



### Health & Wellbeing System



# **Enabling Strategies & Plans**

| Barnsley's Local                       | Pub                                  | lic Health                                       | Early Help Strategy   |                                  | Mental Health         |                                              | Clinical               |
|----------------------------------------|--------------------------------------|--------------------------------------------------|-----------------------|----------------------------------|-----------------------|----------------------------------------------|------------------------|
| Integrated Place S                     |                                      | trategy                                          |                       |